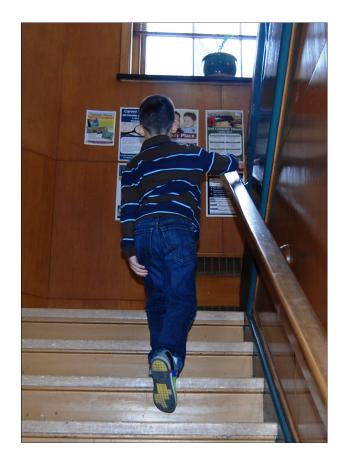

### Going to the library



AUTISM RESOURCE CENTER at



www.lancaster.lib.pa.us/AutismResourceCenter + 125 N. Duke Street, Lancaster Pa 17602 + 717-394-2651

### This is my library.



# I want to go to the Children's Room of the library to:



Read



**Play games** 



**Use Computers** 



Listen to a story

# I can take the elevator or the stairs to go to the Children's Room.





#### I look for and find a book I want to take home.

#### I need a library card to take the book home.





#### I can ask the librarian at the Help Desk a question or I can ask the librarian to help me.



#### I can take my book and library card to the Check-out desk to check the book out.



## Or I can use my library card to check out the book by myself.