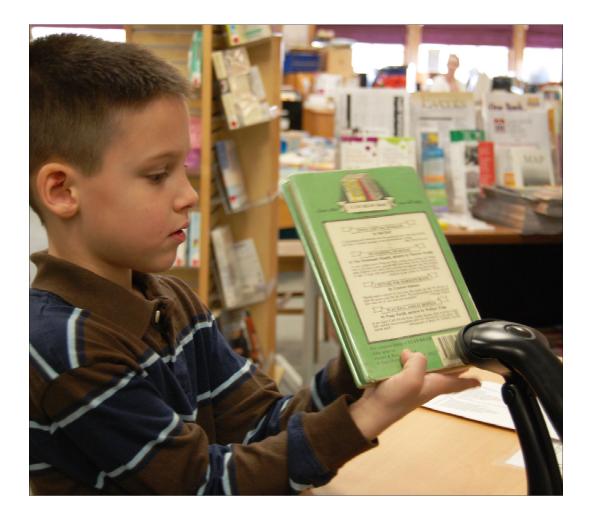

#### I look for and find a book I want to take home.

## Or I can use my library card to check out the book by myself.