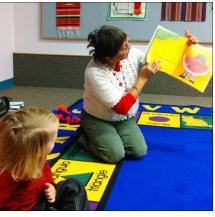

# I want to go to the Children's Room of the library to:

Read

**Play games** 

**Use Computers** 

Listen to a story