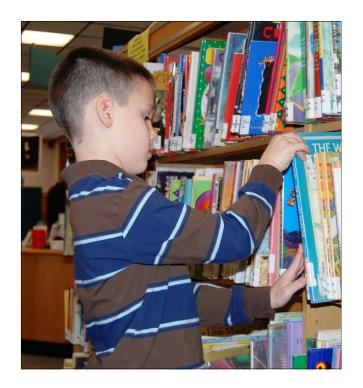

### Going to the library



AUTISM RESOURCE CENTER at



www.lancaster.lib.pa.us/AutismResourceCenter + 125 N. Duke Street, Lancaster Pa 17602 + 717-394-2651

### This is my library.



# I want to go to the Children's Room of the library to:



Read



**Play games** 



**Use Computers** 



Listen to a story

# I can take the elevator or the stairs to go to the Children's Room.





#### I look for and find a book I want to take home.

#### I need a library card to take the book home.





#### I can ask the librarian at the Help Desk a question or I can ask the librarian to help me.



#### I can take my book and library card to the Check-out desk to check the book out.



## Or I can use my library card to check out the book by myself.