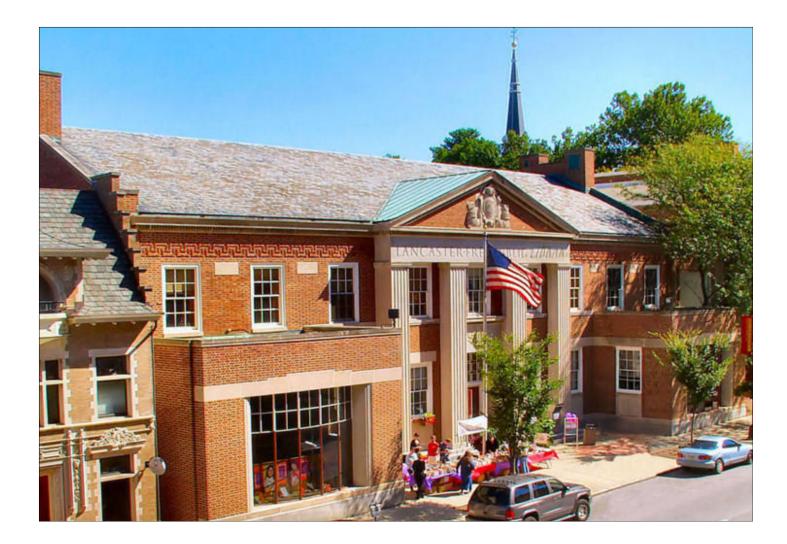

### Going to the library



AUTISM RESOURCE CENTER at



www.lancaster.lib.pa.us/AutismResourceCenter + 125 N. Duke Street, Lancaster Pa 17602 + 717-394-2651

### This is my library.



# I want to go to the Children's Room of the library to:



Read



**Play games** 



**Use Computers** 



Listen to a story

# I can take the elevator or the stairs to go to the Children's Room.





#### I look for and find a book I want to take home.

#### I need a library card to take the book home.





#### I can ask the librarian at the Help Desk a question or I can ask the librarian to help me.



#### I can take my book and library card to the Check-out desk to check the book out.



## Or I can use my library card to check out the book by myself.