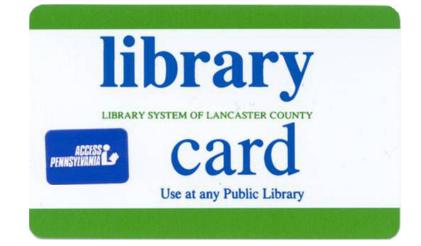

### Going to the library



AUTISM RESOURCE CENTER at



www.lancaster.lib.pa.us/AutismResourceCenter + 125 N. Duke Street, Lancaster Pa 17602 + 717-394-2651

### This is my library.



# I want to go to the Children's Room of the library to:



Read



**Play games** 



**Use Computers** 



Listen to a story

# I can take the elevator or the stairs to go to the Children's Room.





#### I look for and find a book I want to take home.

#### I need a library card to take the book home.





#### I can ask the librarian at the Help Desk a question or I can ask the librarian to help me.



#### I can take my book and library card to the Check-out desk to check the book out.



## Or I can use my library card to check out the book by myself.