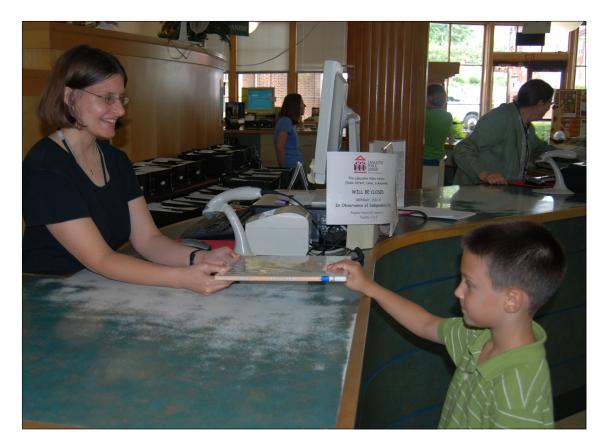

#### I can take my book and library card to the Check-out desk to check the book out.