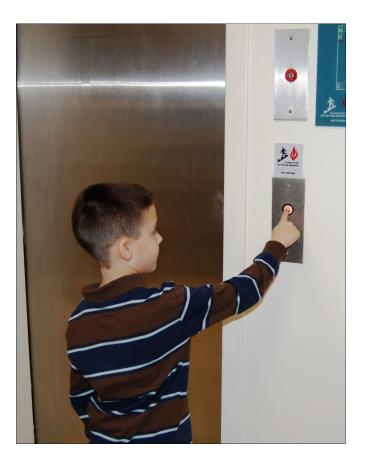

### Going to the library



AUTISM RESOURCE CENTER at



www.lancaster.lib.pa.us/AutismResourceCenter + 125 N. Duke Street, Lancaster Pa 17602 + 717-394-2651

### This is my library.



# I want to go to the Children's Room of the library to:



Read



**Play games** 



**Use Computers** 



Listen to a story

# I can take the elevator or the stairs to go to the Children's Room.





#### I look for and find a book I want to take home.

#### I need a library card to take the book home.





#### I can ask the librarian at the Help Desk a question or I can ask the librarian to help me.



#### I can take my book and library card to the Check-out desk to check the book out.



## Or I can use my library card to check out the book by myself.