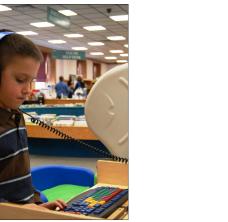

# I want to go to the Children's Room of the library to:

Read

**Play games** 

**Use Computers** 

Listen to a story