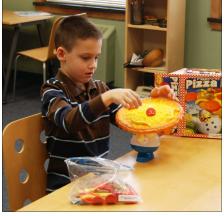

# I want to go to the Children's Room of the library to:

Read

**Play games** 

**Use Computers** 

Listen to a story