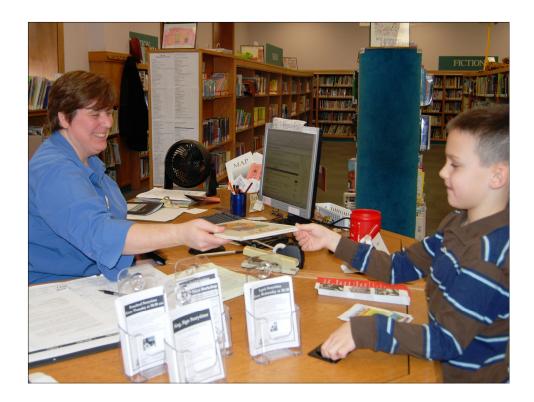

#### I can ask the librarian at the Help Desk a question or I can ask the librarian to help me.

#### I can take my book and library card to the Check-out desk to check the book out.