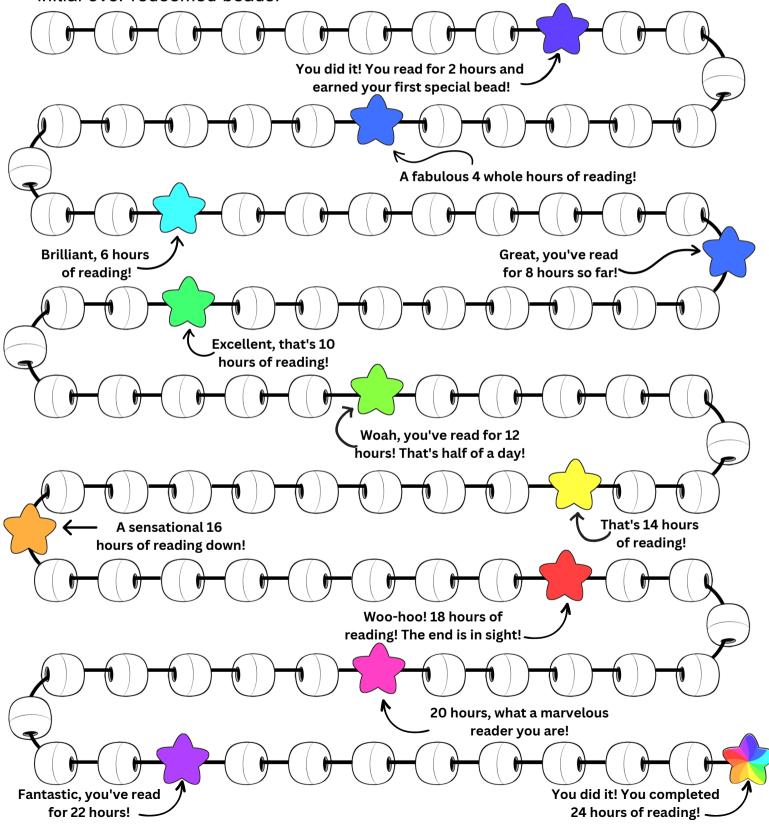

Add a bead to your chain for every 15 minutes of reading you complete. Choose an additional special bead for each 2-hour milestone. Can you read for a total of 24 hours to fill your chain and earn all 96 regular beads and 12 special beads?

## WINTER READING CHALLENGE

Fill in a bead for every 15 minutes of reading you complete. Choose an additional special bead for each 2-hour milestone. Can you read for a total of 24 hours to fill your chain and earn all 96 regular beads and 12 special beads? Library Staff will initial over redeemed beads.